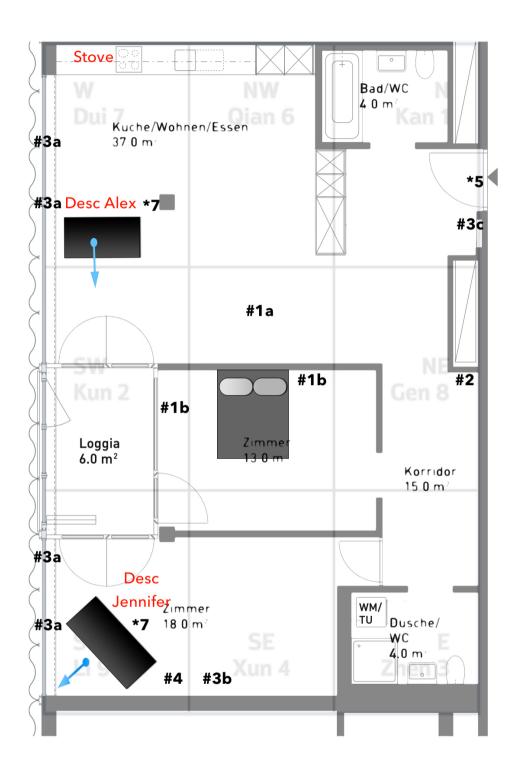

## Notes:

- Please make all corrections with the appropriate intention. (e.g. #5 "I am making this correction to divert the rugged celestial energy coming from the north in the years 2021 and 2022").

- Please find the places where the corresponding corrections are to be applied on the floor-plan under the corresponding numbers (**# 1-4** or **\* 5-7**)
- Please set corrections as listed. The lower the number, the higher the priority.

#### #1a Supporting the couple's cohesion and optimising the energetic balance

The exact centre of the home is in the wall between the bedroom and living room. The centre stands and symbolises the relationship and family cohesion. To give Jennifer and Alex the desired support, we symbolically move the centre away from the wall and declare a place often used by both of them as a substitute centre.

## Correction

"Declare" in the living room with the appropriate intention the dining table near the centre of the flat as "substitute centre".

#### #1b Supporting the couple's cohesion and optimising the energetic balance

In the bedroom, where one half of the centre is to be found, there is also an opportunity to support the general well-being and support the couple's cohesion. Firstly, we ensure that the comprehensive and protective form of the sleeping situation is guaranteed; secondly, we try to ensure positive and calm energy.

## Correction

Put an opaque curtain along the length of the bed at the window to the Loggia. This should be kept closed the most of the time, especially while sleeping. Please close it at least 6 hours in advance before going to bed.

Put a round metal bowl approximately 15 cm in diameter on the bedside table on the left side (when lying in the bed). This help ensure favourable energy as well.

### #2 Support to find better ways of interaction and communication in the partnership.

In the North East we have a very good energy that is conducive to well-beeng and interpersonal relationships, however this could have additional support within the home.

## Correction

Place place a large stone approximately 25 cm or more in diameter in the area of NE-1 where marked on the floor-plan.

#### #3a Supporting the careers

Looking out of the window front, which stretches across the entire width of the flat, the wonderful location of this flat becomes apparent. Combined with the very prosperous energy in terms of business and general, material success, this is a very positive feature. However, as a small flaw we find on the top right, on the roof, a window cleaning crane which slightly dampens this view and its synergy with the general positive energy in this area.

## Correction

In order to provide the home with harmonious and sufficient energy which is beneficial for reputation and career for both, Jennifer and Alex, it is recommended to

place plants between the place where they often stay and the crane in the south and south-east. In the south-west area, opaque curtains help.

Complementary, place amethyst groups (the tips pointing upwards) in the size of a hand on the window sill in a line between the places where Jeniffer and Alex often stay and the crane.

### #3b Supporting the career and being more assertive with higher-ups

#### Jennifer

In the South East we find Jennifer's office. Here we want to strengthen Jennifer's resilience and offer her support and energetic headroom when she has to justify herself in a disagreement. Optimism and success in business are also favoured in this area. This correction also helps Jennifer have more energy to handle the workload in her job.

## Correction

Place a green potted plant about 1m high or higher with rounded leafs in the SE-1 area.

#### #3c Supporting the careers and being more assertive with higher-ups and support general well-being

#### Alex

Likewise in the entrance area, which leads the good energy prospering for the near future, we can get additional support for Alex, which assists his general well-being, and also has more energy available to be able to act more relaxed and with more understanding in the relationship with Jennifer. It also helps Alex to release possible stuck mindsets which allow him to see potential solutions regarding his career.

## Correction

If we intend to set these metal figures mentioned in correction \*5, that will suffice as a correction her for this objective.

(please do not forget the intention in this case either! "This metal figure helps Alex to improve his general well-being. It also helps him to free himself from established ways of looking at things and thus to react more flexibly to opportunities that arise in his work. in the relationship, it helps Alex to deal with disagreements with Jennifer in a more relaxed way.").

Alternatively or in addition, place the metal element in the form of: 6 coins in a metal bowl near the door.

### #4 Support for Jennifer to overcome her fatigue and lack of drive.

Supportive measures which are assigned to the areas of self-confidence, partnership and productive energy. (Jenifer is often exhausted and unmotivated.)

## Correction

Place a glass bowl with always fresh water, (about 1 liter or more) in the SE-1 area.

#### \*5

On the 13th floor, at the flat door, we find the same situation as at the house entrance. Here, however, it is advisable optimise the celestial energy coming from the north in the years 2021 and 2022. This helps both, Jennifer and Alex to master tasks in life more easy and calm in general. this correction is to divert the rugged celestial energy coming from the north in the years 2021 and 2022

## Correction

In 2021 place a small metal rat figure near the door or on the door frame. In 2022 place a small metal pig figure near the door or on the door frame.

### \*7

Set the direction of the work tables of Jennifer and Alex in the direction as shown in the plan. This is a correction that will only become noticeable in the long term and will be supportive furthermore for prosperity, luck and success in the career.